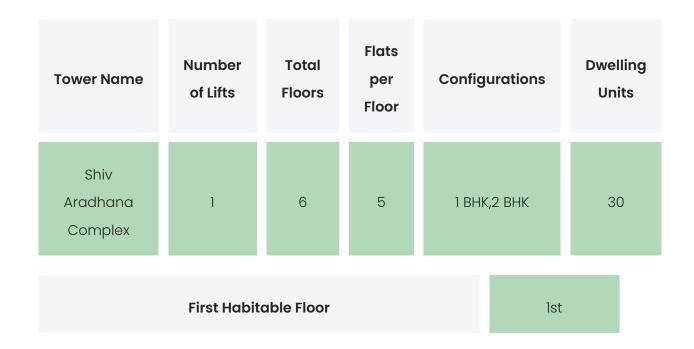

BUILDER & CONSULTANTS

| Project Funded By | Architect | Civil Contractor |
|-------------------|-----------|------------------|
| NA                | NA        | NA               |
|                   |           |                  |

ANIRUDDHA SHIV

ARADHANA COMPLEX

### PROJECT & AMENITIES



#### **Project Amenities**

| Sports                 | NA                                                       |
|------------------------|----------------------------------------------------------|
| Leisure                | NA                                                       |
| Business & Hospitality | NA                                                       |
| Eco Friendly Features  | Waste Segregation,Rain Water Harvesting,Water<br>Storage |

ARADHANA COMPLEX

### **BUILDING LAYOUT**



#### Services & Safety

- Security : Security System / CCTV
- Fire Safety : NA
- Sanitation : NA

#### • Vertical Transportation : NA

ANIRUDDHA SHIV ARADHANA COMPLEX

### FLAT INTERIORS

| Configuration | RERA Carpet Range |
|---------------|-------------------|
| 1 BHK         | 229.3 - 392 sqft  |
| 2 BHK         | 605.2 sqft        |

| Floor To Ceiling Height | NA |
|-------------------------|----|
| Views Available         | NA |

| Flooring                     | Vitrified Tiles                    |
|------------------------------|------------------------------------|
| Joinery, Fittings & Fixtures | Sanitary Fittings,Kitchen Platform |

| Finishing    | Laminated flush doors,Double glazed glass<br>windows |
|--------------|------------------------------------------------------|
|