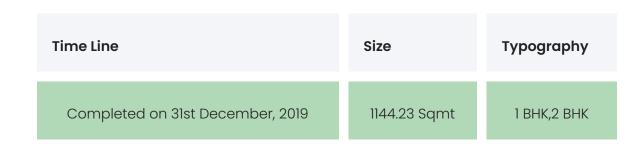

### FLAT INTERIORS

| Configuration | RERA Carpet Range |
|---------------|-------------------|
| 1 BHK         | 229.3 - 392 sqft  |
| 2 BHK         | 605.2 sqft        |

| Floor To Ceiling Height | NA |
|-------------------------|----|
| Views Available         | NA |